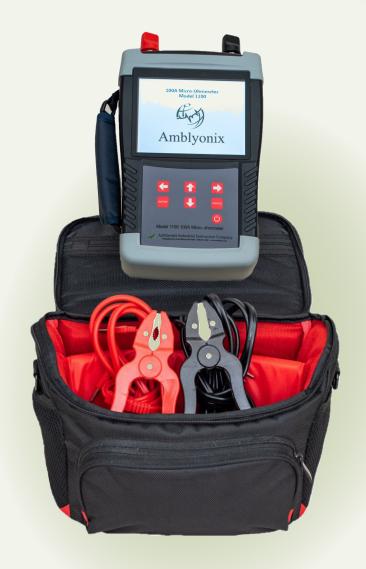

CONVENIENTLY EASY TO OPERATE The Model 1100 is a powerful, hand-held Micro-ohmmeter that delivers up to 100 amps of test current. Lightweight and extremely portable, it is perfectly suited

of test current. Lightweight and extremely portable, it is perfectly suited to perform resistance measurements on circuit breakers, switch gear, bus connections, and a wide variety of testing applications. Equipped with a durable lithium battery power supply, the Model 1100 provides up to six hundred measurements when fully charged.

Model 1100 100A MICRO-OHMMETER

## ORDERING INFORMATION

Supplied with carrying case, manual, test leads, battery charger, and one year warranty of parts and workmanship.